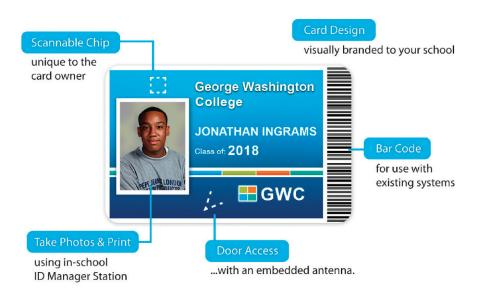

#### SCHOLARCHIP ID MANAGER

Issue secure, smart ID cards for students, staff and teachers. A true one-card solution that helps build a better learning environment. The one card smart ID works with all ScholarChip modules such as door access, paperless referrals, cafeteria purchases and bus, classroom and building attendance. The smart ID card unlocks integration between student activities and the student information system (SIS).

No personal information is carried on the card. Each highly secure, smart ID card holds only an encrypted number, which can be deactivated immediately if an ID is lost or stolen. Only one ID is active at any given time for an individual.