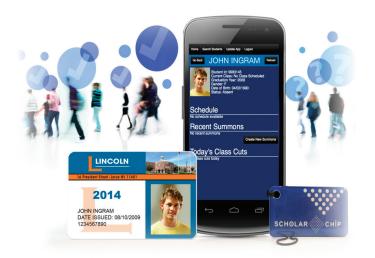

#### **HALLWAY MONITORING**

Using a NFC-enabled tablet or smart phone, tap the student's smart card ID to instantly recall and verify an identity, class schedule and attendance record. Check for class cuts and disciplinary actions and send paperless referrals in seconds.

SCHOLARCHIP'S
SMART ID CARD
IS THE KEY
TO FULLY
INTEGRATED
COMMUNICATION
BETWEEN THE
SIS AND SSOS.