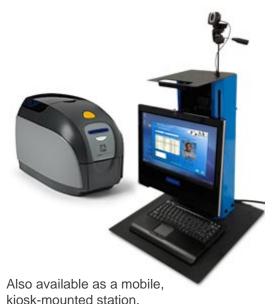

## ScholarChip® ID Manager

**Issuing The One Card** 

Card issuance is a unique combination of in-school hardware and cloud computing. In schools, our high volume card issuance stations take photos, issue smart IDs, search card holder records and manage batch printing. This is complemented from the cloud, with anywhere - anytime web-based photography and print capability. Hands down, we provide the easiest, fastest and most secure way to issue smart IDs, not only to a single school, but district-wide.