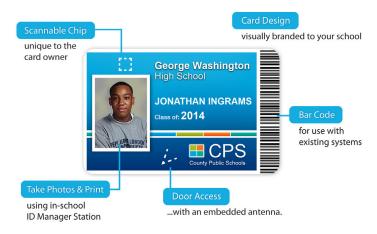

## ID Manager Issuing The One Card - Smart ID Cards

ScholarChip is a smart card industry leader. Our One Card is the only true one card system available to K-12. Issuing our card to both students and staff is just the beginning of securing your campus. It automates multi-point attendance with safety and school operations. The One Card is the baseline component of our School Safety and Operations System.

## ScholarChip® ID Manager

**Issuing The One Card** 

Card issuance is a unique combination of in-school hardware and cloud computing. In schools, our high volume card issuance stations take photos, issue smart IDs, search card holder records and manage batch printing. This is complemented from the cloud, with anywhere - anytime web-based photography and print capability. Hands down, we provide the easiest, fastest and most secure way to issue smart IDs, not only to a single school, but district-wide.

## **Features & Benefits:**

Our One Card does many things

Our One Card is not proprietary: it works with our School Safety and Operations System and with other third party smart card services

Our One Card can be issued as a dual factor card: operating as both a proximity and smart card

MIFARE ISO 14443A (13.54 MHz) secure contact-less card

Highly secure, guaranteed Globally Unique ID (GUI)

Only one card is ever active, all previously lost or stolen cards are deactivated

Standard CR-80, credit card sized

Issuance secured via Student Information System integration

One pass print and smart chip encode

Dual factor issuance option

Professional card design service available