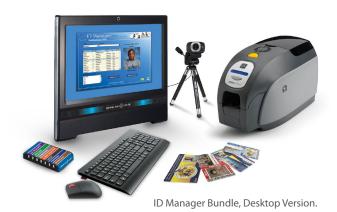

## ScholarChip® ID Manager

**Issuing The One Card** 

Card issuance is a unique combination of in-school hardware and cloud computing. Our high volume card issuance stations take photos, produce smart IDs, search card holder records and manage batch printing.

Issuance is secured via Student Information System integration

Zebra ZXP Series 3, ID card printer and smart chip encoder

Armet Group installs, services and supports ScholarChip ID Manager and Zebra printers