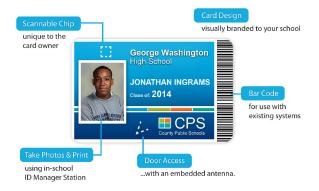

## ScholarChip® ID Manager

**Issuing The One Card** 

Card issuance is a unique combination of in-school hardware and cloud computing. Our high volume card issuance stations take photos, produce smart IDs, search card holder records and manage batch printing.

## **Features & Benefits:**

Our One Card is not proprietary: it works with our School Safety and Operations System and with other third party smart card services

Our One Card can be issued as a dual factor card: operating as both a proximity and smart card. Dual factor issuance option

MIFARE ISO 14443A (13.54 MHz) secure contactless card

Highly secure, guaranteed Globally Unique ID (GUI)

Only one card is ever active, all previously lost or stolen cards are deactivated

Standard CR-80, credit card sized

Issuance is secured via Student Information System integration

Zebra ZXP Series 3, ID card printer and smart chip encoder

Armet Group installs, services and supports ScholarChip ID Manager and Zebra printers

Subsidy available to qualifying schools

Professional card design templates

ScholarChip remotely maintains and updates ID Manager software